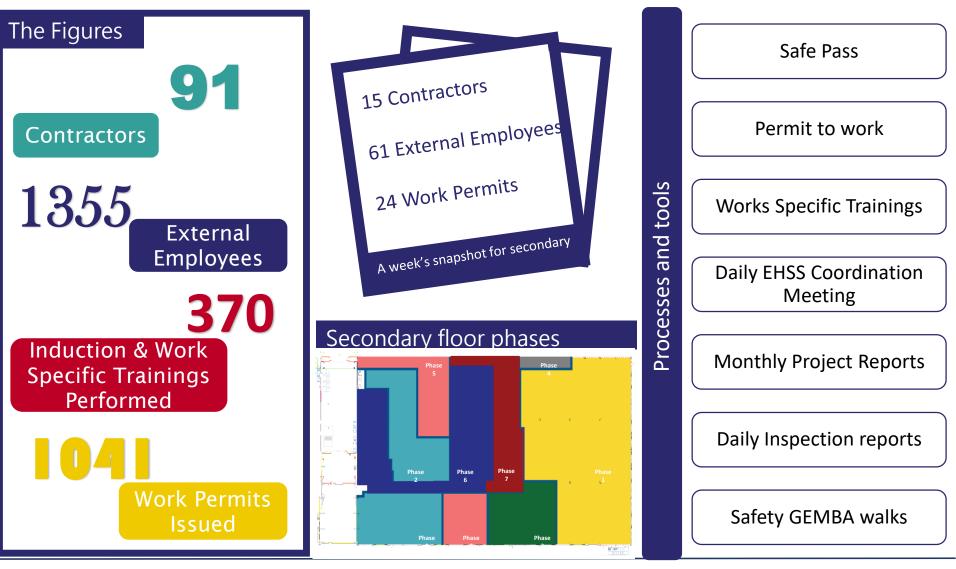

#### **Current state**

LAC Region:

• 40 Markets LTI in 2016 (= 2X MANUFACTURING),

accounting for more than 400 lost work days 10

• 19 Markets LTI in H1 2017

AP Region:

**EEMA Region:** 

• Markets LTI Rate = 0.22 (0.05 in MANUFACTURING) in 2016

LTI Rate Excellence = 0.1