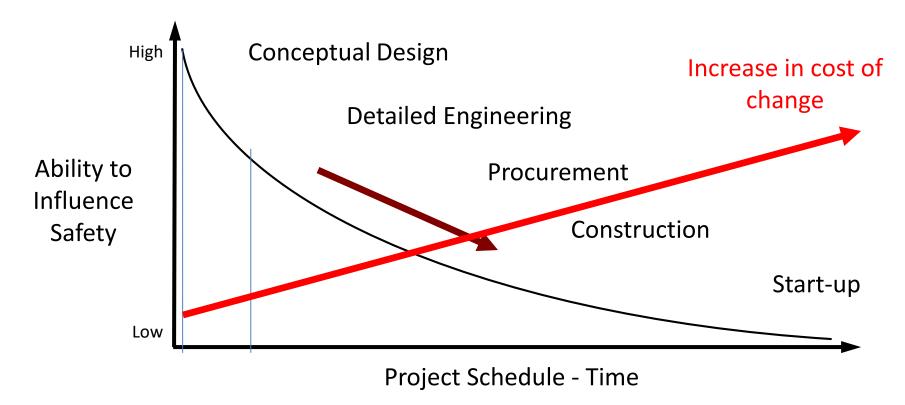

### Allowing others to influence safe design

Making a Difference - Long Term – Planners & Parapets

# Ability to influence safety

START EARLY – DO NOT LEAVE TOO LATE