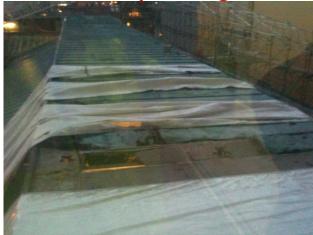

### **The BAD**

Failure to Identify existing or future hazards

Fragile roof

Failure of Project Team to;

Identify the hazards – not in PCI (I found 32+ significant hazards) unidentified within 1 hour of the site visit & PCI review. Including FRAGILE ROOF!

Specifying Fragile roof-lights!!!!

Access close to Fragile roof-lights!!!!