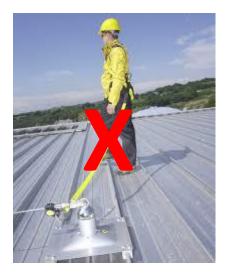

### **The BAD**

**Designing in Hazards** 

A death occurred here!!

Poor planning for M&E installations & future maintenance!!!! Performance spec? Edge protection not installed

**The BAD** Designing in hazards and designing in more hazards

Specifying Fragile roof-lights!!!!

Access close to Fragile roof-lights!!!!