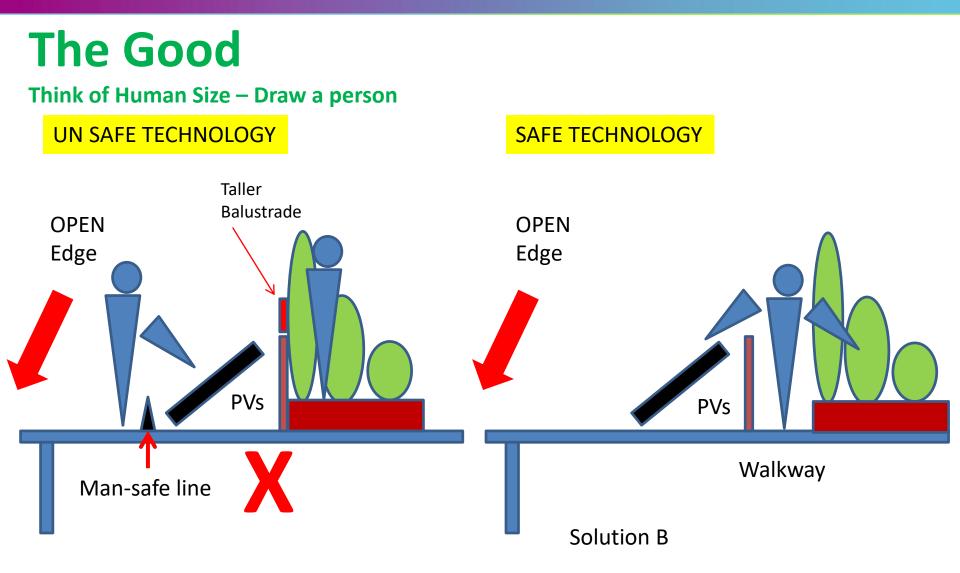

te Director | AECOM



### **THE GOOD**



# The GOOD

Ground Investigation & Pre-Demolition Surveys Hazards

- Poor Ground Conditions
- •Electrocution & Comms !!!
- •Fire
- •Explosion
- •Flood

### Cost vs Risk

Cost of trench £30K Cost of demolition £2.7M 1.1% of cost

New build total £220 M 0.14% of job cost



# Lesson learnt – Do an accurate site assessment

### The Good;

Do an Access & Maintenance Strategy Document



CREATE ENOUGH OPERATIONAL SPACE?



### **The Good**

#### **Identify Operational Space Requirements**



### **The Good**

#### Think of Human Size – Draw a person







### **The Good**

#### **Choose the right solution**







SAFE TECHNOLOGY HIERARCHY Man safe vs Collective passive?

### £60k + Whole life savings

LOWEST - PPE

£80k + £1500/day Pre-use test









### **THE BAD**



### **The BAD**

Failure to Identify existing or future hazards



Fragile roof

Failure of Project Team to;





Identify the hazards – not in PCI (I found 32+ significant hazards) unidentified within 1 hour of the site visit & PCI review. Including FRAGILE ROOF!

Existing & New Roof access and edge protection completely missed during brief & design

### **The BAD**

**Designing in Hazards** 





A death occurred here!!

Poor planning for M&E installations & future maintenance!!!! Performance spec? Edge protection not installed

**The BAD** Designing in hazards and designing in more hazards



Specifying Fragile roof-lights!!!!



Access close to Fragile roof-lights!!!!

### **The BAD**

#### Designing in hazards when considering other issues

- •Listed building
-