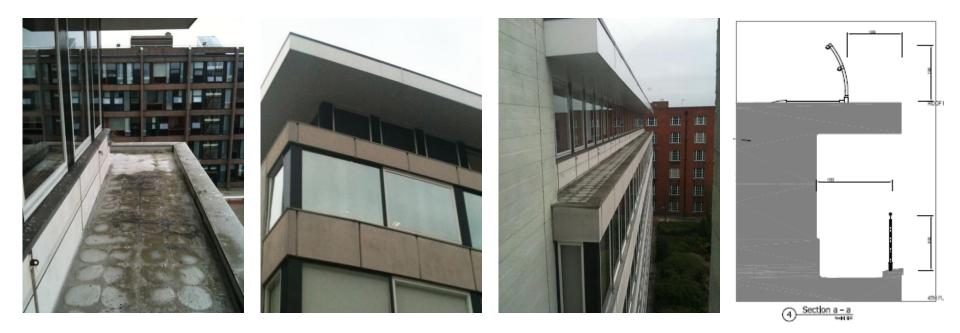

Existing & New Roof access and edge protection completely missed during brief & design

### **The BAD**

**Designing in Hazards** 

A death occurred here!!

Poor planning for M&E installations & future maintenance!!!! Performance spec? Edge protection not installed

**The BAD** Designing in hazards and designing in more hazards

Specifying Fragile roof-lights!!!!

Access close to Fragile roof-lights!!!!